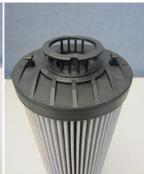

## New Design of end caps with bypass valve for div. hydraulic elements

In the same way as for the OE elements, MANN-FILTER has improved the end caps with bypass valve. There are noticeable differences in appearance of the various versions. Regardless of the appearance, all indicated versions meet the specifications and can be fitted without hesitations.

Following hydraulic elements have been adapted:

- HD 614
- HD 829
- HD 1040
- HD 1060
- HD 1288HD 12 127
- HD 12 112/2

Please refer our online catalogue under <a href="https://catalog.mann-filter.com">https://catalog.mann-filter.com</a> for appropriate vehicle applications.