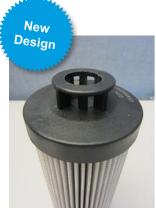

## New Design of end caps with bypass valve for div. hydraulic elements

In the same way as for the OE elements, MANN-FILTER has improved the end caps with bypass valve. There are noticeable differences in appearance of the various versions. Regardless of the appearance, all indicated versions meet the specifications and can be fitted without hesitations.

Following hydraulic elements have been adapted:

- HD 614
- HD 829
- HD 1040
- HD 1060
- HD 1288HD 12 127
- HD 12 112/2

Please refer our online catalogue under <a href="https://catalog.mann-filter.com">https://catalog.mann-filter.com</a> for appropriate vehicle applications.