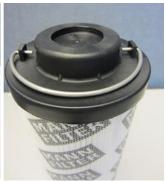

## New Design of end caps with bypass valve for div. hydraulic elements

In the same way as for the OE elements, MANN-FILTER has improved the end caps with bypass valve. There are noticeable differences in appearance of the various versions. Regardless of the appearance, all indicated versions meet the specifications and can be fitted without hesitations.

Following hydraulic elements have been adapted:

- HD 614
- HD 829
- HD 1040
- HD 1060
- HD 1288HD 12 127
- HD 12 112/2

Please refer our online catalogue under <a href="https://catalog.mann-filter.com">https://catalog.mann-filter.com</a> for appropriate vehicle applications.