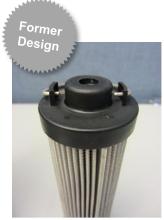

## New Design of end caps with bypass valve for div. hydraulic elements

In the same way as for the OE elements, MANN-FILTER has improved the end caps with bypass valve. There are noticeable differences in appearance of the various versions. Regardless of the appearance, all indicated versions meet the specifications and can be fitted without hesitations.

Following hydraulic elements have been adapted:

- HD 614
- HD 829
- HD 1040
- HD 1060
- HD 1288HD 12 127
- HD 12 112/2

Please refer our online catalogue under <a href="https://catalog.mann-filter.com">https://catalog.mann-filter.com</a> for appropriate vehicle applications.